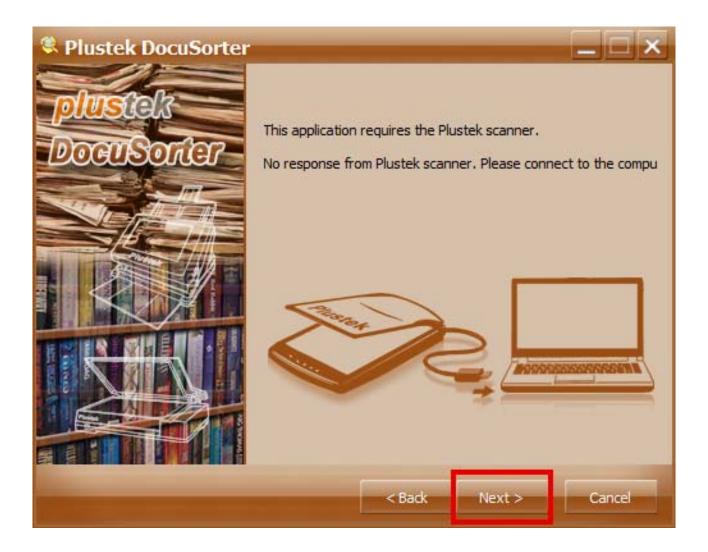

**INSTALLATION GUIDE FOR DOCUSORTER** 

By Scanext Solution Sdn. Bhd.

1. Run (click 2x) Plustek DocuSorter\_2.0.0.2\_Setup.exe application

**Note:** If your PC / Laptop is not connected with Plustek Scanner, it will appear as the picture above. Immediately connect PC / laptop with Plustek scanner. Then, click next.