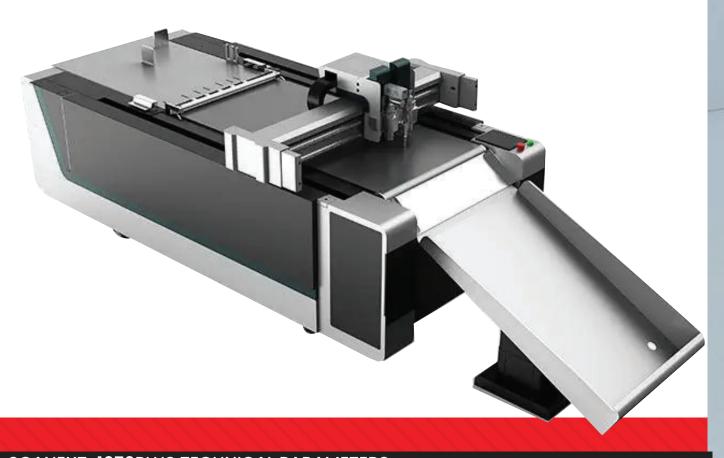

# SCANEXT-1070PLUS TECHNICAL PARAMETERS

| Product Size         | 2540*1100*1100MM                                                                                                                                                | Working Range          | 1000*700MM              |
|----------------------|-----------------------------------------------------------------------------------------------------------------------------------------------------------------|------------------------|-------------------------|
| Weight               | 500KG                                                                                                                                                           | Vacuum Pump            | 2.2KW                   |
| Safety Device        | Using infrared sensors, responsive, safe and reliable.                                                                                                          | File form              | PDF, PLT, DXF, HP/GL    |
| Cutting Speed        | 200-1300MM/S (depending on material density.)                                                                                                                   | Translational Velocity | 800-1300MM/S            |
| Cutting Thickness    | ≤20MM (according to different materials)                                                                                                                        | Repeated Accuracy      | ≤0.1MM                  |
| Transmission System  | Imported (Digital servo motor, linear guide, belt)                                                                                                              | Instruction System     | HP-GL compatible format |
| Voltage              | 220V/380V ± 10%/50HZ                                                                                                                                            | Tool configuration     | Multiple culting knives |
| Multifunctional Head | Oscillating knife cutting tool, drag knife cutting tool, V cut, crease wheel, cut-through-knife, marking pen and CCD camera                                     |                        |                         |
| Cutting Material     | PVC board, PP board and white card paper, cardboards, paper, PVC, flm, sticker, etc.<br>The maximum cutting depth is up to 20mm, depending on material density. |                        |                         |

# **Dimensional Drawing**

Max Cutting Width : 700mm Max Cutting Lenght : 1000mm