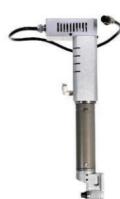

With imported spindle, it has a rotating speed of 24000 rpm. Applied for cutting hard materials with the maximum thickness of 20 mm. The customized cleaning device cleans up the production dust and debris. The air cooling system extends blade life

Application Acrylic, MDF Board, PVC Board, Display Stand

Driven by compressed air, is especially for cutting hard and compact materials. Equipped with different kinds of blades, it can make different process effect. The tool can cut the material up to 100mm by using specialized blades