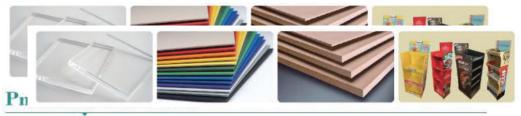

Application Foam board, Honeycomb board, Carpet, Corrugated, Cardboard, KT board, Gray board, Composite materials, Leather

Application Acrylic, MDF Board, PVC Board, Display Stand

Driven by compressed air, is especially for cutting hard and compact materials. Equipped with different kinds of blades, it can make different process effect. The tool can cut the material up to 100mm by using specialized blades