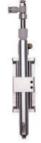

# **Dimensional Drawing**

Max Cutting Width : 700mm Max Cutting Lenght : 1000mm

## **Dimensional Drawing**

Max Cutting Width: 700mm Max Cutting Length: 1000mm

CNC CUTTING

The electrical oscillating tool is super suitable for cutting the material of medium density. Coordinated with various kinds of blades, applied for cutting different materials