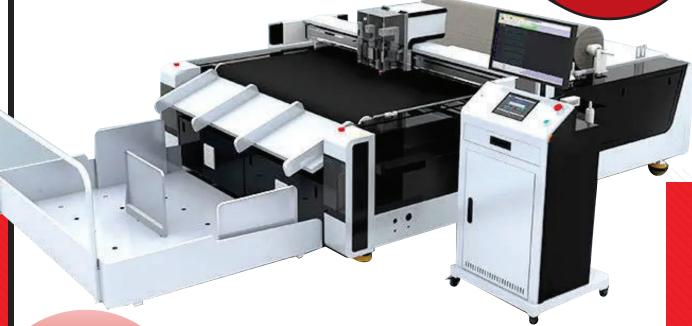

Our large format Scanext digital cutters can cut and rout virtually any advertising material, it has a high-precision CCD positioning function, which makes material cutting faster

# SCANEXT SERIAL DIGITAL CUTTING PLOTTER