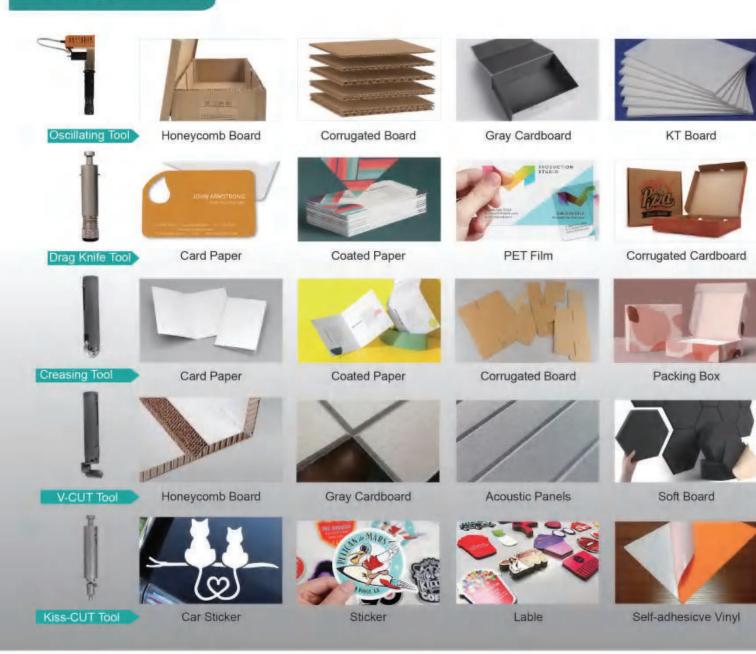

# Optional Tools And Application

Application Foam board, Honeycomb board, Carpet, Corrugated, Cardboard, KT board, Gray board, Composite materials, Leather

#### **Kiss-Cut Knife Tool**

The kiss cut tool is mainly used for cutting vinyl materials (labels). Aol cut makes it possible that the tool cuts through the top part of the material without any damage to the bottom part. It allows high cutting speed for material processing

Application Sticker, Reflective Materials, Self-adhesicve Vinyl, Label, Vinyl, Engineering Reflective Film, Double-layer Adhesives

#### V-Cut Knife Tool

Specialized for V-cut processing on corrugated materials, AOL V-Cut Tool can cut 0°,15°,22.5°,30° and 45°

Application Soft Board, KT Board, Corrugated Board, Packing Box, Medium-density Material V-cuts, Carton Packaging, Hard Cardboard

## **Creasing Wheel Tool**

A selection of creasing tools allows for perfect creasing. Coordinated with the cutting software, the tool can cut the corrugated material along its structure or the reverse direction to have a finest creasing result, without any damage to the corrugated material's surface

Application Packing Box, Folding Card, Corrugated Board, Carton