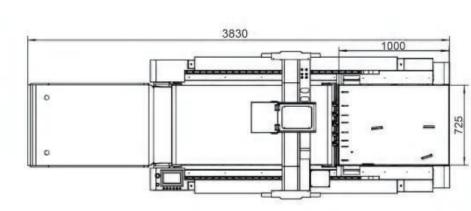

# **Dimensional Drawing**

Max Cutting Width : 700mm Max Cutting Lenght : 1000mm

## **Dimensional Drawing**

Max Cutting Width: 700mm Max Cutting Length: 1000mm

CNC CUTTING

The electrical oscillating tool is super suitable for cutting the material of medium density. Coordinated with various kinds of blades, applied for cutting different materials