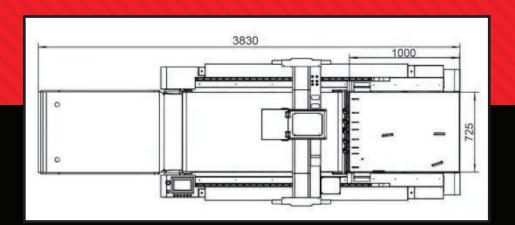

# **Dimensional Drawing**

Max Cutting Width : 700mm Max Cutting Lenght : 1000mm

## **Dimensional Drawing**

Max Cutting Width: 700mm Max Cutting Length: 1000mm

CNC CUTTING

The electrical oscillating tool is super suitable for cutting the material of medium density. Coordinated with various kinds of blades, applied for cutting different materials