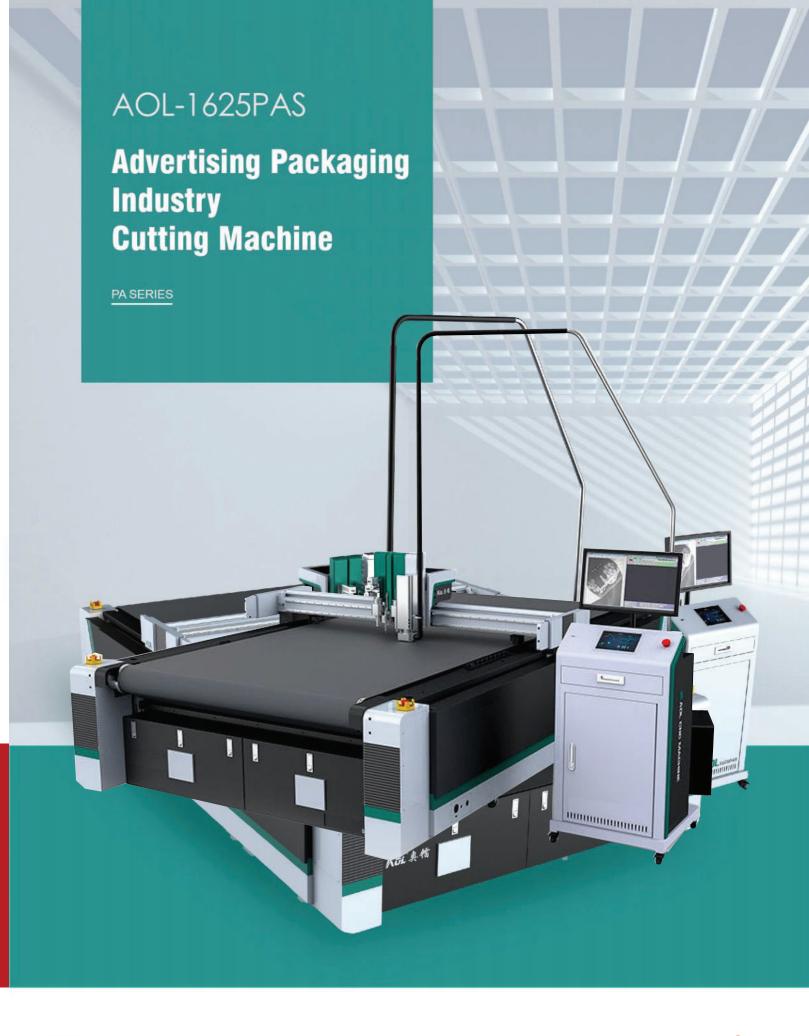

## **TECHNICAL PARAMETERS**

| MODEL             | SCANEXT-1625PAS / AOL-1825PAS (Accept customization)                                                                                                               |               |                       |
|-------------------|--------------------------------------------------------------------------------------------------------------------------------------------------------------------|---------------|-----------------------|
| Working Range     | 1600*2500/1800*2500MM                                                                                                                                              | Rated Power   | 11KW                  |
| Product Size      | 3560*2350*1221MM/3560*2550*1221MM                                                                                                                                  | Rated Voltage | 220-380V <u>+</u> 10% |
| Cutting Thickness | ≤28MM                                                                                                                                                              | Interface     | Enternet port         |
| Cutting Speed     | 0-1800MM/S                                                                                                                                                         | Control Panel | LCD touch screen      |
| Cutting Tools     | Tools can be easily changed, with oscillating, circular knife, kiss-cut tool, v-cut Tool, CCD Camera, and so on.                                                   |               |                       |
| Cutting Material  | Paperboard, grey board, corrugated board, honeycomb board, KT board, foam board, car sticker, PP Adhesive material, EPE, EVA, PVC board, acrylic board, and so on. |               |                       |