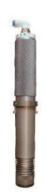

A Drag Knife Tool with the thickness up to 5mm.Compared to other cutting tools it is the most cost-effective one that allows for the fastest cutting speed and lowest maintenance cost

Application Backlit Film, Sticker, PP Paper, Folding Card, Flexible Material less than 3mm thickness, Advertising Materials KT Board, Flexible Plastics, Mobile Phone Film