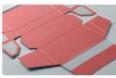

#### V-Cut Knife Tool

Specialized for V-cut processing on corrugated materials, AOL V-Cut Tool can cut 0°,15°,22.5°,30° and 45°

Application Soft Board, KT Board, Corrugated Board, Packing Box, Medium-density Material V-cuts, Carton Packaging, Hard Cardboard

## **Creasing Wheel Tool**

A selection of creasing tools allows for perfect creasing. Coordinated with the cutting software, the tool can cut the corrugated material along its structure or the reverse direction to have a finest creasing result, without any damage to the corrugated material's surface