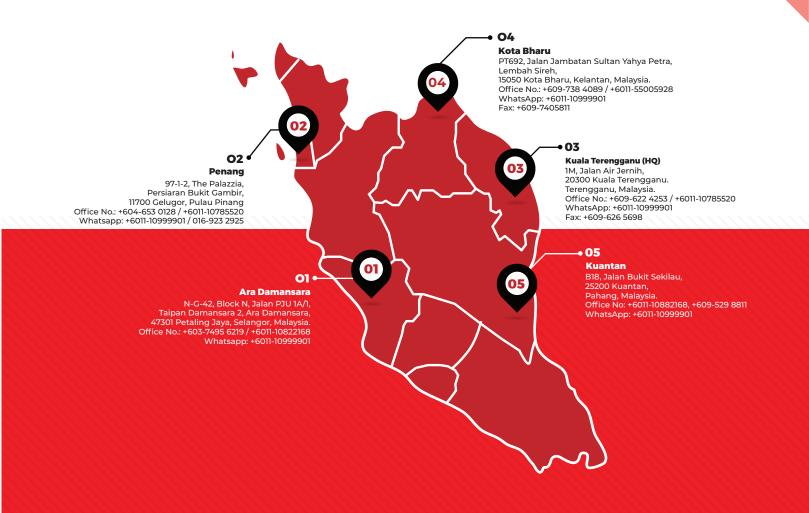

SCANEXT CUTTING PLOTTER

THE BEST PARTNER OF PRINTER



### **CONTACT US!**















# **PRODUCT ADVANTAGES:**

- Scanext self-developed software one-click import, general worker takes 2 hours to be skilled.
- Independently R&D industrial vision system to realize cutting of irregular printing patterns.
- Taiwan linear guide rail transmission system, precision ±0.1mm.
- Japanese Panasonic servo system. production efficiency increases more than 4 times.
- Automatic pulling and receiving, save time and energy.
- Scanext's unique tools exchange system, one machine solves a variety of processes.
- This model has won 7 patents technology certifications at home and abroad.

## **TECHNICAL PARAMETERS**

| MODEL             | SCANEXT-1625PAS / AOL-1825PAS (Accept customization)