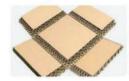

#### V-Cut Knife Tool

Specialized for V-cut processing on corrugated materials, AOL V-Cut Tool can cut 0°,15°,22.5°,30° and 45°

Application Soft Board, KT Board, Corrugated Board, Packing Box, Medium-density Material V-cuts, Carton Packaging, Hard Cardboard

Application Packing Box, Folding Card, Corrugated Board, Carton